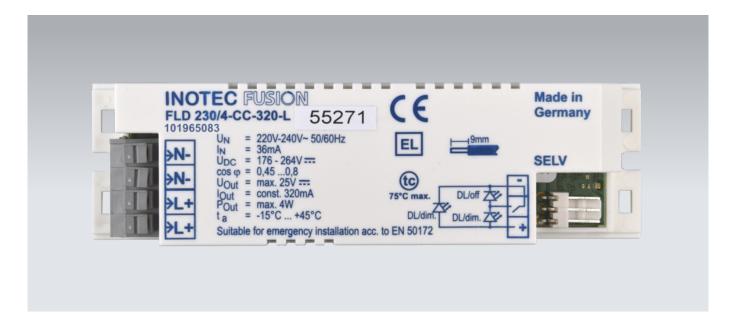

Art. no.: 101965083

LED driver with integrated single LED monitoring for detection of defective LED in case of short-circuit or open circuit. Continuous monitoring of LED luminaires during maintained operation. Free configuration of each luminaire according to the requested operation mode in maintained, non-maintained or switched-maintained operation without the need of an additional data line. Each luminaire is switchable and dimmable via the control unit of the system. Including timer function to switch off or dim luminaires in battery mode to reduce the required lighting level (acc. to EN 12193) or in buildings with different rated duration times. Addressing with fixed ID without requirement of manual adjustment. High functional reliability due to the fulfillment of international standards for safety and operation, electromagnetic compatibility and immunity to interference. LED driver with active power factor correction (PFC) to reduce the reactive power in mains operation. For connection to FUSION central battery- or emergency power (NEA) systems.

## **Technical details**

| Material                    | polycarbonate                                                   |
|-----------------------------|-----------------------------------------------------------------|
| Protection category         | IP20                                                            |
| Permitted temperature range | -15+45 °C                                                       |
| Nominal voltage AC          | 230V AC/DC ±10% 50/60 Hz                                        |
| Nominal voltage DC          | 176 - 264 V                                                     |
| Input terminal              | max. 2.5 mm² single-core or max. 1.5mm² multi-core with ferrule |
| Type of current             | constant current                                                |
| Output current              | 320 mA                                                          |
| max connection capacity     | 4 W                                                             |

## FLD 230/4 - CC - 320 - L

Art. no.: 101965083

**Dim.** Length x Width x Height: 122 mm x 35 mm x 21 mm