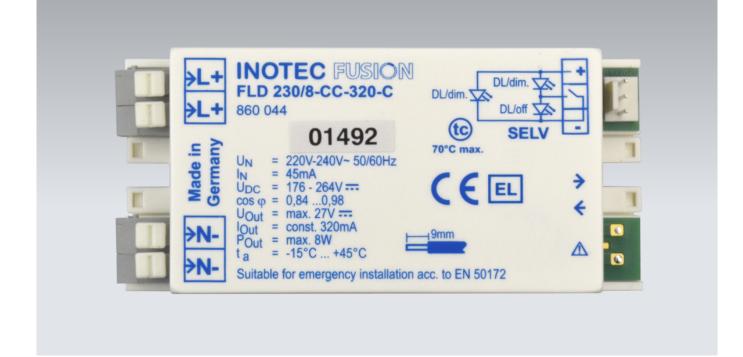

## **Technical details**

| Material                    | polycarbonate                                                                           |
|-----------------------------|-----------------------------------------------------------------------------------------|
| Protection category         | IP20                                                                                    |
| Permitted temperature range | -15+45 °C                                                                               |
| Nominal voltage AC          | 230V AC/DC ±10% 50/60 Hz                                                                |
| Nominal voltage DC          | 176 - 264 V                                                                             |
| Input terminal              | max. 2.5 mm <sup>2</sup> single-core or max. 1.5mm <sup>2</sup> multi-core with ferrule |
| Type of current             | constant current                                                                        |

## FLD 230/8 – CC – 320 – C Art. no.: 100903238

| max connection capacity | 8 W                                            |
|-------------------------|------------------------------------------------|
| Output current          | 320 mA                                         |
| Dim.                    | Length x Width x Height: 90 mm x 40 mm x 29 mm |