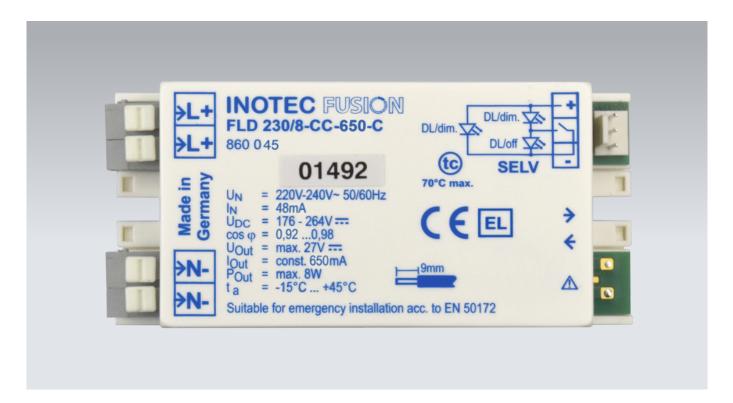

Art. no.: 100903440

LED driver with integrated single LED monitoring for detection of defective LED in case of short-circuit or open circuit. Continuous monitoring of LED luminaires during maintained operation. Free configuration of each luminaire according to the requested operation mode in maintained, non-maintained or switched-maintained operation without the need of an additional data line. Each luminaire is switchable and dimmable via the control unit of the system. Including timer function to switch off or dim luminaires in battery mode to reduce the required lighting level (acc. to EN 12193) or in buildings with different rated duration times. Addressing with fixed ID without requirement of manual adjustment. High functional reliability due to the fulfillment of international standards for safety and operation, electromagnetic compatibility and immunity to interference. LED driver with active power factor correction (PFC) to reduce the reactive power in mains operation. For connection to FUSION central battery- or emergency power (NEA) systems.

## **Technical details**

| Material                    | polycarbonate                                                                           |
|-----------------------------|-----------------------------------------------------------------------------------------|
| Protection category         | IP20                                                                                    |
| Permitted temperature range | -15+45 °C                                                                               |
| Nominal voltage DC          | 176 - 264 V                                                                             |
| Nominal voltage AC          | 230V AC/DC ±10% 50/60 Hz                                                                |
| Input terminal              | max. 2.5 mm <sup>2</sup> single-core or max. 1.5mm <sup>2</sup> multi-core with ferrule |
| Type of current             | constant current                                                                        |

## FLD 230/8 - CC - 650 - C

Art. no.: 100903440

max connection capacity 8 W

Output current 650 mA

**Dim.** Length x Width x Height: 90 mm x 40 mm x 29 mm