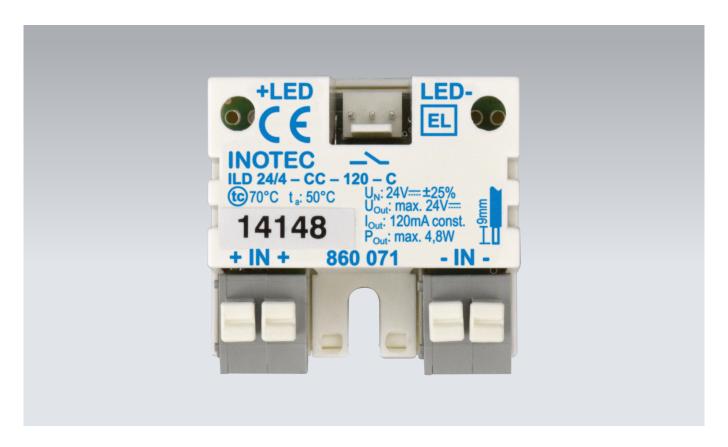

LED driver with integrated single LED monitoring for detection of defective LED in case of short-circuit or open circuit. Continuous monitoring of LED luminaires during maintained operation. Free configuration of each luminaire according to the requested operation mode in maintained, non-maintained or switched-maintained operation without the need of an additional data line. Each luminaire is switchable and dimmable via the control unit of the system. Addressing with fixed ID without requirement of manual adjustment. High function safety due to the compliance of international standards for safety and functioning, electromagnetic compatibility and interference resistance. For connection to INOTEC systems with 24V circuits.

## **Technical details**

| Material                    | polycarbonate                                                   |
|-----------------------------|-----------------------------------------------------------------|
| Protection category         | IP20                                                            |
| Permitted temperature range | -15+50 °C                                                       |
| Input terminal              | max. 2.5 mm² single-core or max. 1.5mm² multi-core with ferrule |
| Nominal voltage DC          | 24 V ±25 %                                                      |
| Type of current             | constant current                                                |
| Dim.                        | Length x Width x Height: 38 mm x 40 mm x 19 mm                  |
| max connection capacity     | 4.8 W                                                           |

## ILD 24/4-CC-120-C

Art. no.: 101424917

Output current

120 mA