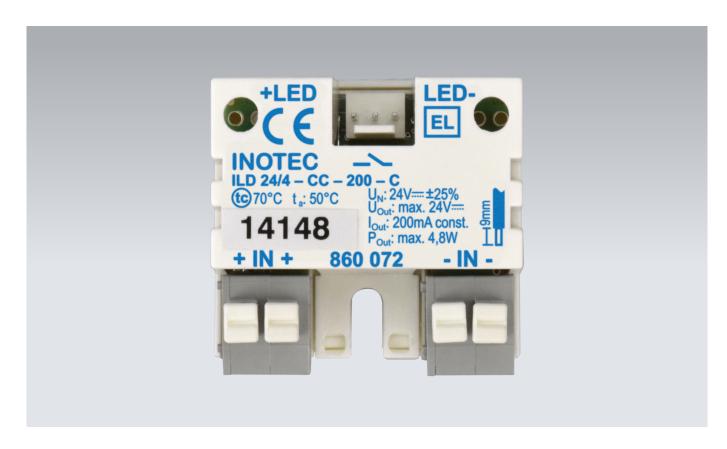

LED driver with integrated single LED monitoring for detection of defective LED in case of short-circuit or open circuit. Continuous monitoring of LED luminaires during maintained operation. Free configuration of each luminaire according to the requested operation mode in maintained, non-maintained or switched-maintained operation without the need of an additional data line. Each luminaire is switchable and dimmable via the control unit of the system. Addressing with fixed ID without requirement of manual adjustment. High function safety due to the compliance of international standards for safety and functioning, electromagnetic compatibility and interference resistance. For connection to INOTEC systems with 24V circuits.

## **Technical details**

| Material                    | polycarbonate                                                   |
|-----------------------------|-----------------------------------------------------------------|
| Protection category         | IP20                                                            |
| Permitted temperature range | -15+50 °C                                                       |
| Nominal voltage DC          | 24 V ±25 %                                                      |
| Input terminal              | max. 2.5 mm² single-core or max. 1.5mm² multi-core with ferrule |
| max connection capacity     | 4.8 W                                                           |
| Output current              | 200 mA                                                          |
| Dim.                        | Length x Width x Height: 38 mm x 40 mm x 19 mm                  |

## ILD 24/4-CC-200-C

Art. no.: 101425119

Type of current

constant current